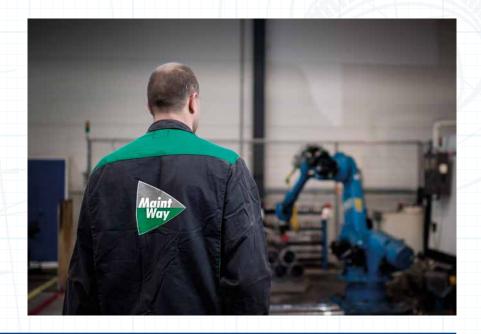

## Maint Way Oy

Maint Way Oy is a company specializing in maintenance services for the mechanical engineering industry and focuses on forecasting solutions to problems with CNC machining tools and providing the requisite solutions. The company also provides services for eccentric edging and other presses, laser cutting, oxygen cutting and plasma cutting machines, saws, Fanuc robots, welding machines, and all related accessories. Our clientele typically consists of subcontracting workshops and other companies providing manufacturing services, both within the Ostrobothnia region and in more remote locations.

The MW-Maint machine health management system developed by our company is responsible for monitoring the operation of all the equipment we maintain. Our services ensure reliability and continuity for the production of our customers and enhance the machinery utilization rate.

Detailed resource management ensures rapid integration in the event of unexpected errors in customer equipment. Our business is thus based on a customer-oriented approach backed up by solid experience. We provide our customers with reliable services in a customer-oriented manner.