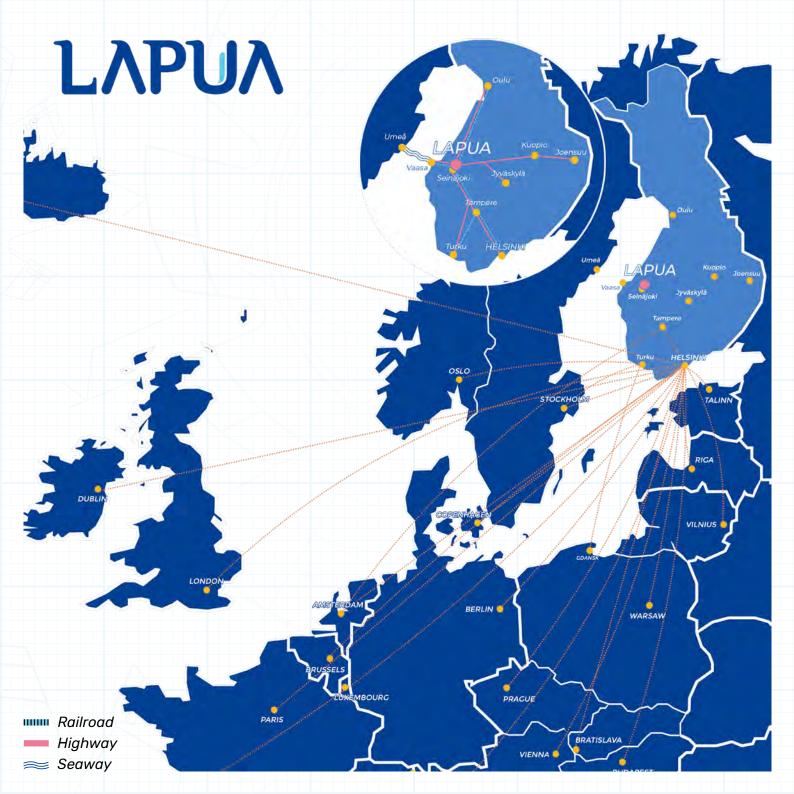

#### **GOOD LOCATION**

Lapua is located on excellent transport and communication routes next to highways 16 and 19 at the intersection of highway 66. We are easy reach by car or by even heavier vehicles, as well as by train. Traffic volumes are around 16,000 vehicles per day. A train journey to Helsinki or Oulu takes just under 3.5 hours. An international airport and a harbor are both located just an hour's drive away.