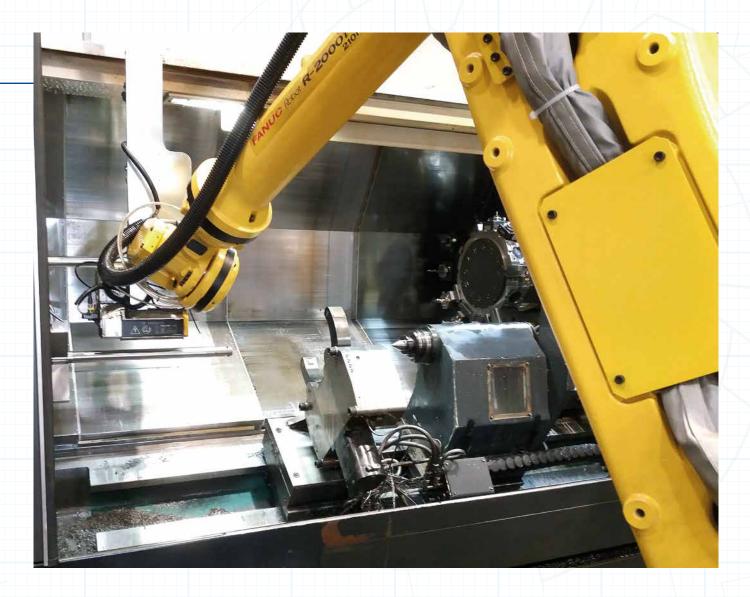

## Maint Way Oy

Maint Way Oy is a company specializing in maintenance services for the mechanical engineering industry and focuses on forecasting solutions to problems with CNC machining tools and providing the requisite solutions. The company also provides services for eccentric edging and other presses, laser cutting, oxygen cutting and plasma cutting machines, saws, Fanuc robots, welding machines, and all related accessories. Our clientele typically consists of subcontracting workshops and other companies providing manufacturing services, both within the Ostrobothnia region and in more remote locations.

The MW-Maint machine health management system developed by our company is responsible for monitoring the operation of all the equipment we maintain. Our services ensure reliability and continuity for the production of our customers and enhance the machinery utilization rate.

Detailed resource management ensures rapid integration in the event of unexpected errors in customer equipment. Our business is thus based on a customer-oriented approach backed up by solid experience. We provide our customers with reliable services in a customer-oriented manner.