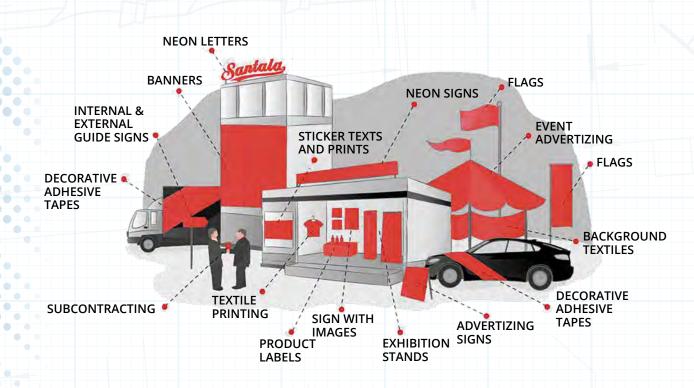

### Santala Print Oy

Lapua is a great place for any entrepreneur.

Santala Print Oy produces large format prints, advertising stands and labels, and has 50 years' experience in the business. A second-generation professional approach and advanced production facilities ensure a first-class result for your bespoke order. Our customers come from all sectors, both domestic and international. Part of the company business consists of subcontracting work for customers from the graphic design industry.

Our high-quality advertisements enhance the customer's visibility and bring their visual look to life. We have invested heavily in new equipment and machines to make our company a state-of-the-art business even on a European scale. All products are manufactured under the same roof, enabling accurate production and precise quality control. We fulfill the wishes and satisfy the needs of our customers by new innovations backed up by our long experience in the business. We find it very important to bring versatile, customer-oriented services to the market. Continuous development and reliability play a key role in our business.